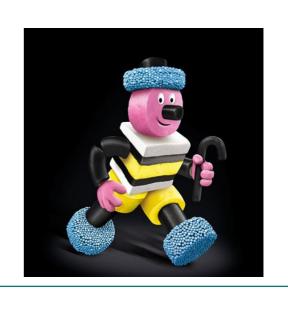

# Name the Logo

The images below show some famous logos. Do you recognise them, pop your answer in the box below each image.

2.

1.

3.

#### Page 7. Name the logo

- 1. Kellogg's
- 2. Walls Ice Cream
- 3. Kentucky Fried Chicken (KFC)
- 4. Bertie Bassett (Liquorice Allsorts)