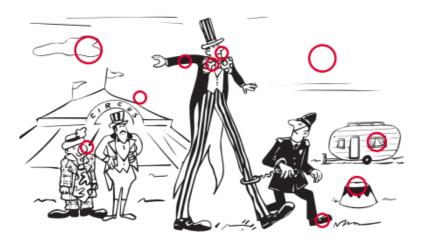

# Spot the difference

Can you find ten differences between the two pictures below?

Can you name the flower in each photo? Put your answer in the box below each image.