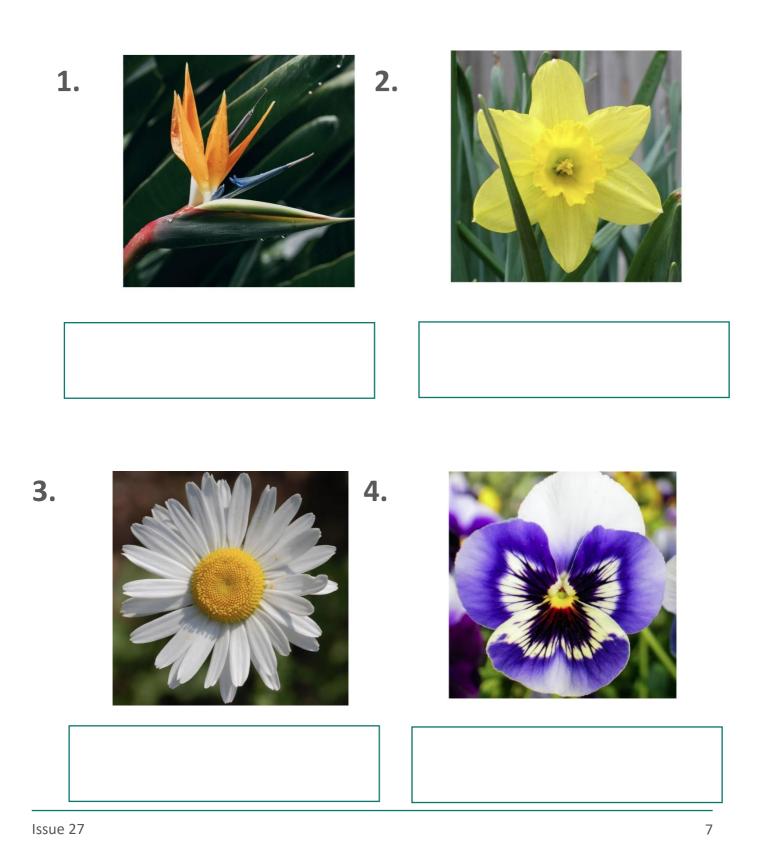

# Spot the difference

Can you find ten differences between the two pictures below?

Can you name the flower in each photo? Put your answer in the box below each image.

#### Page 6. Spot the Difference

- Page 7. Name the flower
- **1. Bird of Paradise**
- 2. Daffodil
- 3. Daisy
- 4. Pansy