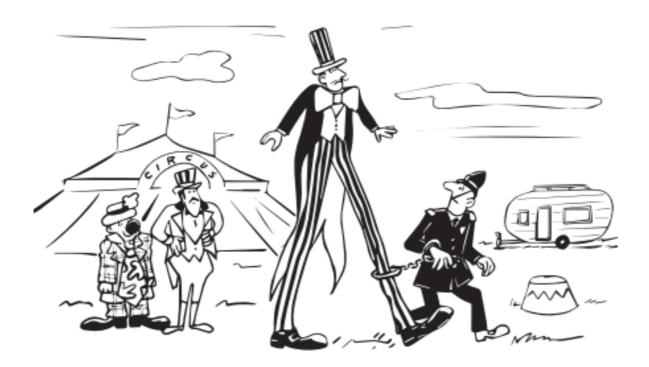

# Spot the difference

Can you find ten differences between the two pictures below?

Can you name the flower in each photo? Put your answer in the box below each image.