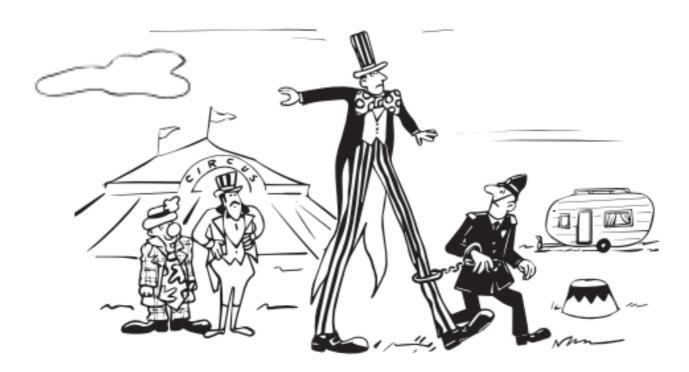

# Spot the difference

Can you find ten differences between the two pictures below?

Can you name the flower in each photo? Put your answer in the box below each image.