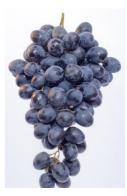

## **Matching Pairs**

Match the descriptions below with the image of the correct fruit.

This fruit is round, grows on trees.
There are lots of varieties and is nice in a pie.

a)

This fruit can be green, red or purple. It grows on vines