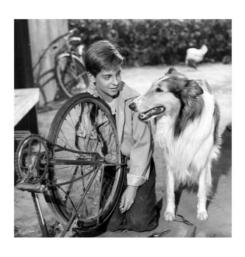

## Who am I?

Name the famous dogs in the images below.

1.

2.

3.

4.

Page 7. Who am I?

- 1. Scooby Doo
- 2. Lassie
- 3. Toto
- 4. Pluto

Page 8. Complete the saying

- 1. Said
- 2. Nut
- 3. Cake
- 4. Leg
- 5. Spilled/Spilt
- 6. Chin
- 7. Million
- 8. Moon
- 9. Dogs
- 10.Devil