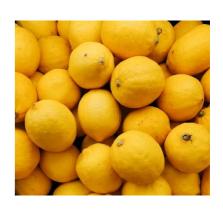

b)

This fruit is yellow, often a bitter taste.

c)

This fruit is red, are often sweet. You may have them with cream at Wimbledon.

d)

2