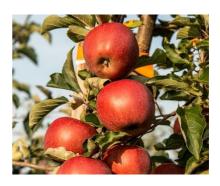

## **Matching Pairs**

Match the descriptions below with the image of the correct fruit.

This fruit is round, grows on trees.
There are lots of varieties and is nice in a pie.

a)

This fruit can be green, red or purple. It grows on vines