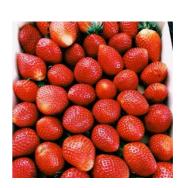

## **Matching Pairs**

Match the descriptions below with the image of the correct fruit.

This fruit is round, grows on trees.
There are lots of varieties and is nice in a pie.

a)

This fruit can be green, red or purple. It grows on vines

b)

This fruit is yellow, often a bitter taste.

c)

This fruit is red, are often sweet. You may have them with cream at Wimbledon.

d)

2