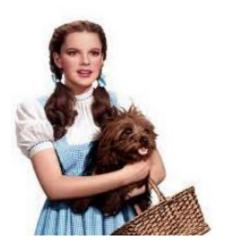

## Who am I?

Name the famous dogs in the images below.

1.

2.

3.

4.

Page 7. Who am I?

- 1. Scooby Doo
- 2. Lassie
- 3. Toto
- 4. Pluto

Page 8. Complete the saying

- 1. Said
- 2. Nut
- 3. Cake
- 4. Leg
- 5. Spilled/Spilt
- 6. Chin
- 7. Million
- 8. Moon
- 9. Dogs
- 10.Devil